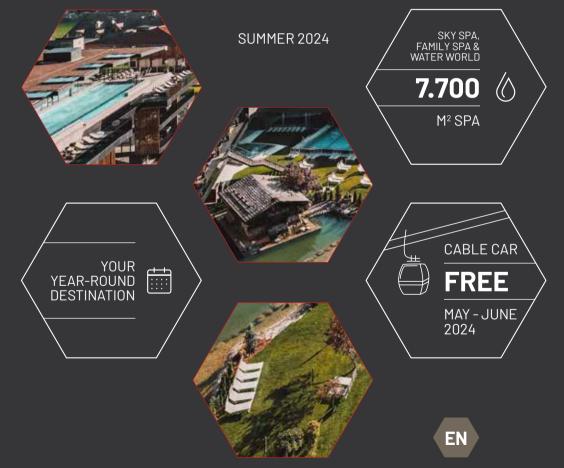

# CARTE RELAXATION

Do anything you want to do: Dive into the indoor pool or the sky pool, sweat it all out in our saunas or lie back in one of our many relaxation areas on a comfortable lounger. Here, you can replenish your energy reserves for all the experiences that await you.

PREMIUM SPA

2 cable cars whisk you up to the action parks and 360° views.

SKY SPA (ADULTS ONLY) ○ Infinity pool (23 m) ○Hot tub (8 m) ∘ Finnish sauna (90°) with panoramic views Sky panorama lounges Sky bar with terrace

## SAUNA WORLD WITH OUTDOOR LOUNGE

○8 saunas ○ Daily Aufguss sessions Plunge pool in the natural bathing pond ○ Outdoor hot tub

FAMILY POOL ○ Water slide with lighting effects (60m) ∘ Family pool (32°) ○ Baby pool (34°) ○ Family sauna ∘ Chill Area