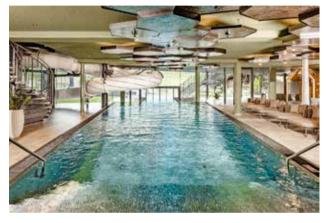

# CARTE RELAXATION

Do anything you want to do: Dive into the indoor pool or the sky pool, sweat it all out in our saunas or lie back in one of our many relaxation areas on a comfortable lounger. Here, you can replenish your energy reserves for all the experiences that await you.

## SAUNA WORLD WITH OUTDOOR LOUNGE

○8 saunas ○ Daily Aufguss sessions Plunge pool in the natural bathing pond ○ Outdoor hot tub

FAMILY POOL ○ Water slide with lighting effects (60m) ∘ Family pool (32°) ○ Baby pool (34°) ○ Family sauna ∘ Chill Area