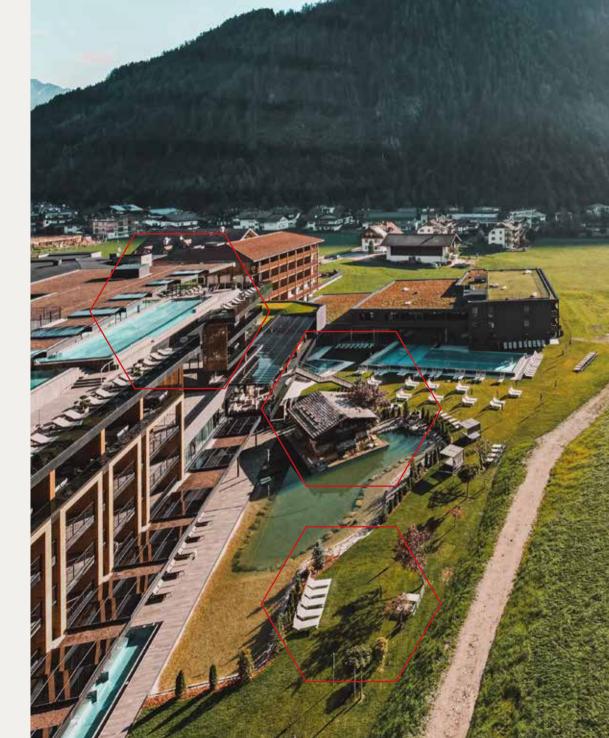

# CARTE RELAXATION

Do anything you want to do: Dive into the indoor pool or the sky pool, sweat it all out in our saunas or lie back in one of our many relaxation areas on a comfortable lounger. Here, you can replenish your energy reserves for all the experiences that await you.

PREMIUM SPA

2 cable cars whisk you up to the action parks and 360° views.

SKY SPA (ADULTS ONLY) ○ Infinity pool (23 m) ○Hot tub (8 m) ∘ Finnish sauna (90°) with panoramic views Sky panorama lounges Sky bar with terrace

## SAUNA WORLD WITH OUTDOOR LOUNGE

○8 saunas ○ Daily Aufguss sessions Plunge pool in the natural bathing pond ○ Outdoor hot tub

FAMILY POOL ○ Water slide with lighting effects (60m) ∘ Family pool (32°) ○ Baby pool (34°) ○ Family sauna ∘ Chill Area