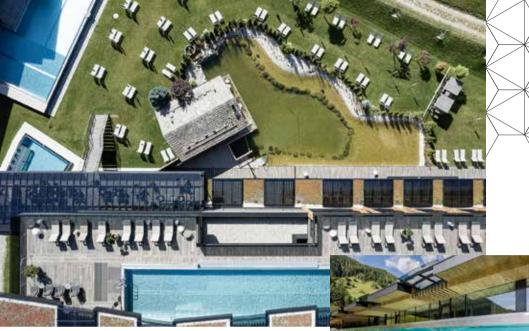

# CARTE RELAXATION

Do anything you want to do: Dive into the indoor pool or the sky pool, sweat it all out in our saunas or lie back in one of our many relaxation areas on a comfortable lounger. Here, you can replenish your energy reserves for all the experiences that await you.

PREMIUM SPA

2 cable cars whisk you up to the action parks and 360° views.

SKY SPA (ADULTS ONLY) ○ Infinity pool (23 m) ○Hot tub (8 m) ∘ Finnish sauna (90°) with panoramic views Sky panorama lounges Sky bar with terrace

## SAUNA WORLD WITH OUTDOOR LOUNGE

○8 saunas ○ Daily Aufguss sessions Plunge pool in the natural bathing pond ○ Outdoor hot tub

FAMILY POOL ○ Water slide with lighting effects (60m) ∘ Family pool (32°) ○ Baby pool (34°) ○ Family sauna ∘ Chill Area