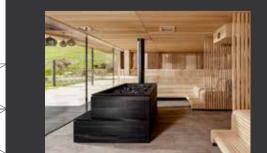

## SAUNA WORLD WITH OUTDOOR LOUNGE

○8 saunas ○ Daily Aufguss sessions Plunge pool in the natural bathing pond ○ Outdoor hot tub

FAMILY POOL ○ Water slide with lighting effects (60m) ∘ Family pool (32°) ○ Baby pool (34°) ○ Family sauna ∘ Chill Area