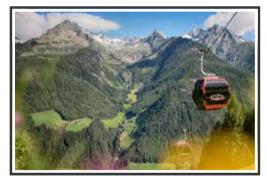

PREMIUM SPA

2 cable cars whisk you up to the action parks and 360° views.

SKY SPA (ADULTS ONLY) ○ Infinity pool (23 m) ○Hot tub (8 m) ∘ Finnish sauna (90°) with panoramic views Sky panorama lounges Sky bar with terrace

The world looks so different from up on high: So breathtaking, and so peaceful.