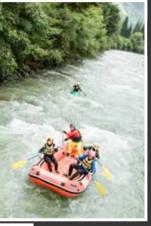

### KIDS CLUB

◦ "Zauberwald": Our indoor "Enchanted Forest" playpark with climbing park, cinema area and play area for toddlers. ○ Indoor football pitch Trampolines

Rafting – Thrills and spills: All the adrenaline of rafting and canyoning