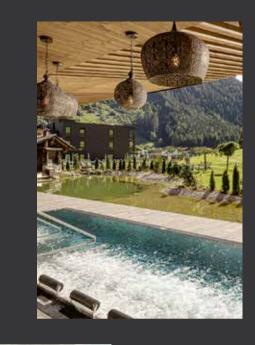

PREMIUM SPA

2 cable cars whisk you up to the action parks and 360° views.

SKY SPA (ADULTS ONLY) ○ Infinity pool (23 m) ○Hot tub (8 m) ∘ Finnish sauna (90°) with panoramic views Sky panorama lounges Sky bar with terrace

The world looks so different from up on high: So breathtaking, and so peaceful.