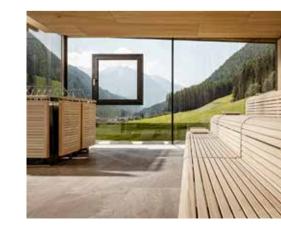

## SAUNA WORLD WITH OUTDOOR LOUNGE

○8 saunas ○ Daily Aufguss sessions Plunge pool in the natural bathing pond ○ Outdoor hot tub

FAMILY POOL ○ Water slide with lighting effects (60m) ∘ Family pool (32°) ○ Baby pool (34°) ○ Family sauna ∘ Chill Area